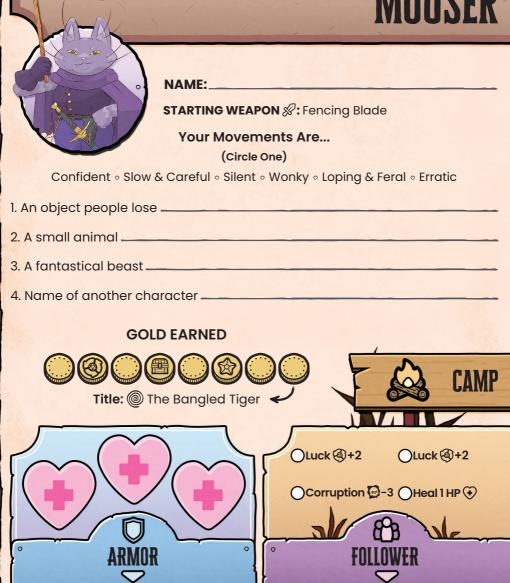

# MOUSER



#### Player Name: \_\_\_\_\_

## TOKENS

Luck 🚳 : \_\_\_\_\_

Corruption 🖸:

Stress (D:\_\_\_\_\_

Wounds 🖓: \_\_\_\_\_

| Story 🗊 \$   |  |
|--------------|--|
| Treasure 🖀 🛛 |  |
| Follower 🖽 F |  |

# GOBLIN

NAME:

STARTING WEAPON S: Rusty Tool

Your Teeth Are...

(Circle One)

Tusks  $\circ$  Still Bloody  $\circ$  Falling Out  $\circ$  Sharp Needles  $\circ$  Pearly White  $\circ$  Gold Plated

1. A tool \_\_\_\_\_\_ 2. A disgusting food \_\_\_\_\_ 3. A mechanical mode of travel 4. Name of another character **GOLD EARNED** CAMP Title: 
Shimmer Fang OSupplies <sup>©</sup>+1 OLuck <sup>®</sup>+2 OCorruption 🖸 - 3 OTreasure 📇 + 1 0 0 0

#### Player Name: \_\_\_\_\_

## TOKENS

Luck 🚳 : \_\_\_\_\_

Corruption 🖸:

Stress (D:\_\_\_\_\_

Wounds 🖓: \_\_\_\_\_

| Story 🗊 \$   |  |
|--------