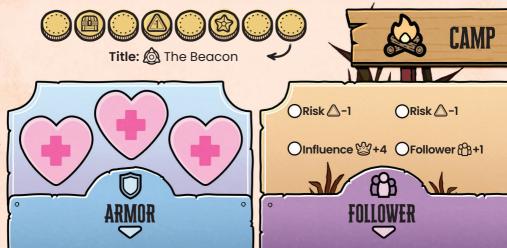

# TROLL

#### Player Name: \_\_\_\_\_

#### TOKENS

Luck 🚳 : \_\_\_\_\_

Corruption 🖸:

Stress (): \_\_\_\_\_

Wounds 🖓: \_\_\_\_\_

| Story 🗊 S    |                                                                                                                                                                                                                                    |  |
|--------------|------------------------------------------------------------------------------------------------------------------------------------------------------------------------------------------------------------------------------------|--|
| Treasure 🖀 🗄 | 1. 19 1. 19 1. 19 1. 19 1. 19 1. 19 1. 19 1. 19 1. 19 1. 19 1. 19 1. 19 1. 19 1. 19 1. 19 1. 19 1. 19 1. 19 1.<br>19 1. 19 1. 19 1. 19 1. 19 1. 19 1. 19 1. 19 1. 19 1. 19 1. 19 1. 19 1. 19 1. 19 1. 19 1. 19 1. 19 1. 19 1. 19 1 |  |
| Follower 🛞 🗗 |                                                                                                                                                                                                                                    |  |