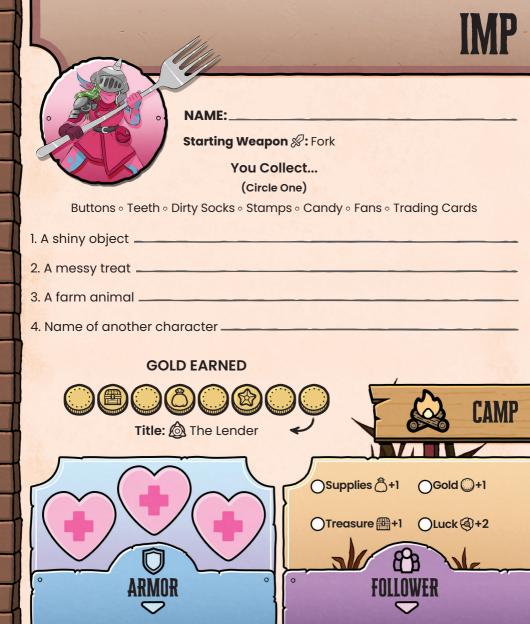

|  |
|--------------|------------------------------------------------------------------------------------------------------------------------------------------------------------------------------------------------------------------------------------|--|
| Treasure 🖀 🗄 | 1. 19 1. 19 1. 19 1. 19 1. 19 1. 19 1. 19 1. 19 1. 19 1. 19 1. 19 1. 19 1. 19 1. 19 1. 19 1. 19 1. 19 1. 19 1.<br>19 1. 19 1. 19 1. 19 1. 19 1. 19 1. 19 1. 19 1. 19 1. 19 1. 19 1. 19 1. 19 1. 19 1. 19 1. 19 1. 19 1. 19 1. 19 1 |  |
| Follower 🛞 🗗 |                                                                                                                                                                                                                                    |  |



#### Player Name: \_\_\_\_\_

#### TOKENS

Luck 🚳 : \_\_\_\_\_

Corruption 🖸:

Stress (): \_\_\_\_\_

Wounds 🖓: \_\_\_\_\_

| Story 🗊 S    |                                                                                                                                                                                                                                    |  |
|--------------|------------------------------------------------------------------------------------------------------------------------------------------------------------------------------------------------------------------------------------|--|
| Treasure 🖀 🗄 | 1. 19 1. 19 1. 19 1. 19 1. 19 1. 19 1. 19 1. 19 1. 19 1. 19 1. 19 1. 19 1. 19 1. 19 1. 19 1. 19 1. 19 1. 19 1.<br>19 1. 19 1. 19 1. 19 1. 19 1. 19 1. 19 1. 19