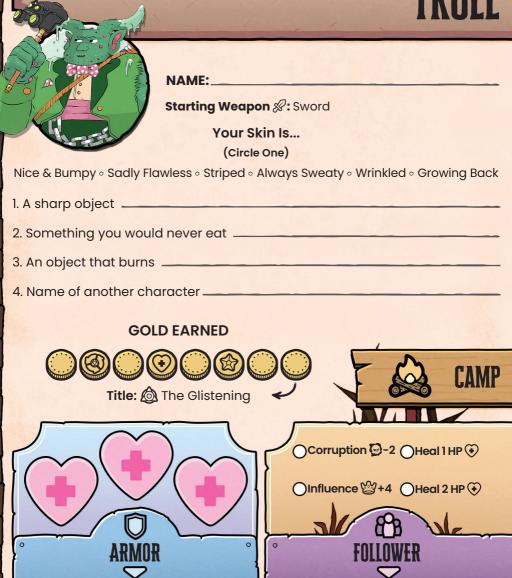

# MERFOLK

#### Player Name: \_\_\_\_\_

#### TOKENS

Luck 🚳 : \_\_\_\_\_

Corruption 🖸:

Stress (): \_\_\_\_\_

Wounds 🖓: \_\_\_\_\_

| Story 🗊 S    |                                                                                                                                                                                                                                    |  |
|--------------|------------------------------------------------------------------------------------------------------------------------------------------------------------------------------------------------------------------------------------|--|
| Treasure 🖀 🗄 | 1. 19 1. 19 1. 19 1. 19 1. 19 1. 19 1. 19 1. 19 1. 19 1. 19 1. 19 1. 19 1. 19 1. 19 1. 19 1. 19 1. 19 1. 19 1.<br>19 1. 19 1. 19 1. 19 1. 19 1. 19 1. 19 1. 19 1. 19 1. 19 1. 19 1. 19 1. 19 1. 19 1. 19 1. 19 1. 19 1. 19 1. 19 1 |  |
| Follower 🛞 🗗 |                                                                                                                                                                                                                                    |  |